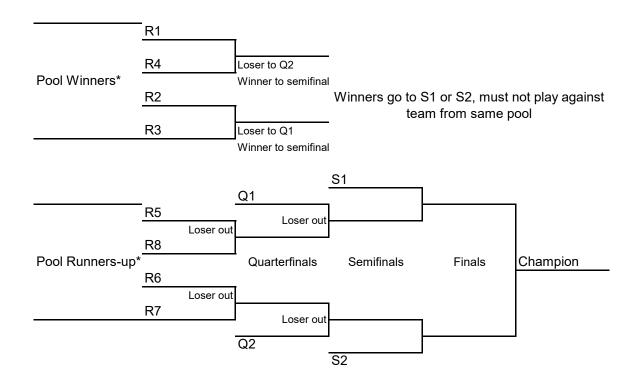

## 2021 Mixed Doubles Nationals Playoff Brackets

Ranking for playoffs is according to 1) round-robin win-loss record, then 2) draw shot challenge.

The 4 pool winners are ranked R1-R4.

The 4 pool runners-up are ranked R5-R8.