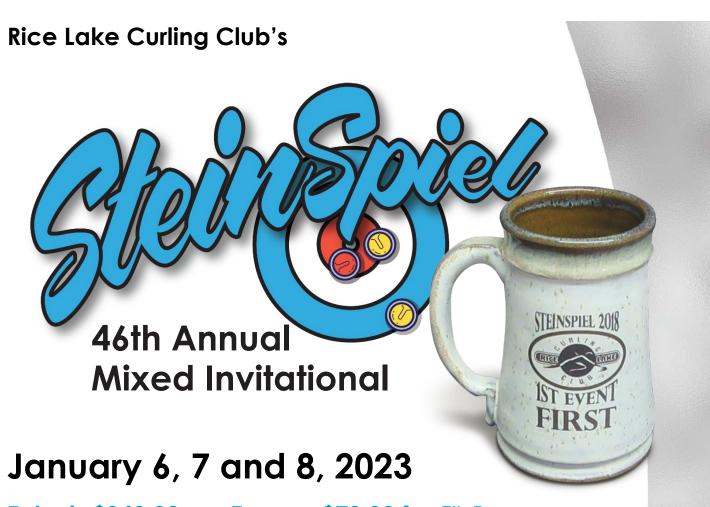

Entry is \$340.00 per Team – \$70.00 for 5<sup>th</sup> Person All Inclusive - 24 Teams

All Meals, Beer, Pop & Snacks - All Weekend Cocktail Party, Banquet and Dance - Saturday Evening

1st and 2nd place teams in each event wins a SteinSpiel Stein, handmade by our artist in residence, Patti Fox.